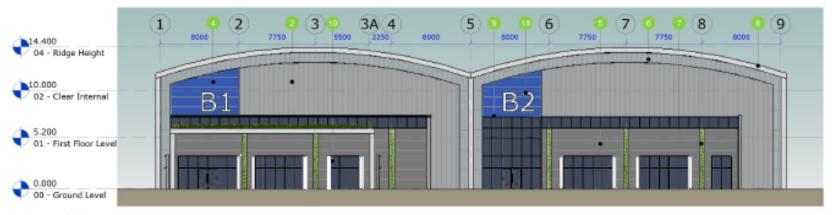

## RU.23/1066- Weybridge Business Park: Proposed Elevations facing Hamm Moor Lane: Block A and B (not to scale)

Proposed West Elevation Scale 1: 200

Proposed West Elevation Scale 1: 200