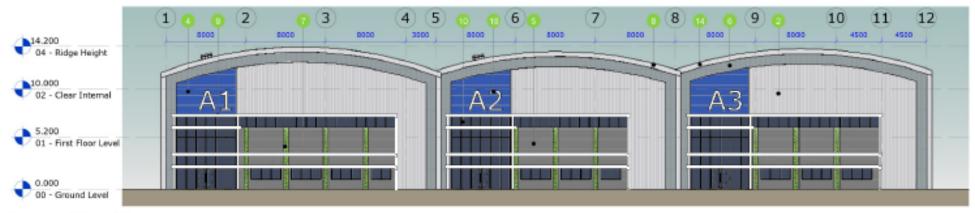

## RU.23/1066- Weybridge Business Park: Proposed Elevations facing Hamm Moor Lane: Block A and B (not to scale)

Proposed West Elevation Scale 1: 200

Proposed West Elevation Scale 1: 200