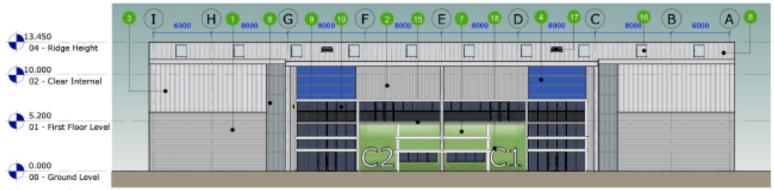

## RU.23/1066- Weybridge Business Park: Proposed Elevations facing Hamm Moor Lane: Block A and B (not to scale)

Proposed West Elevation Scale 1: 200

Proposed West Elevation Scale 1: 200