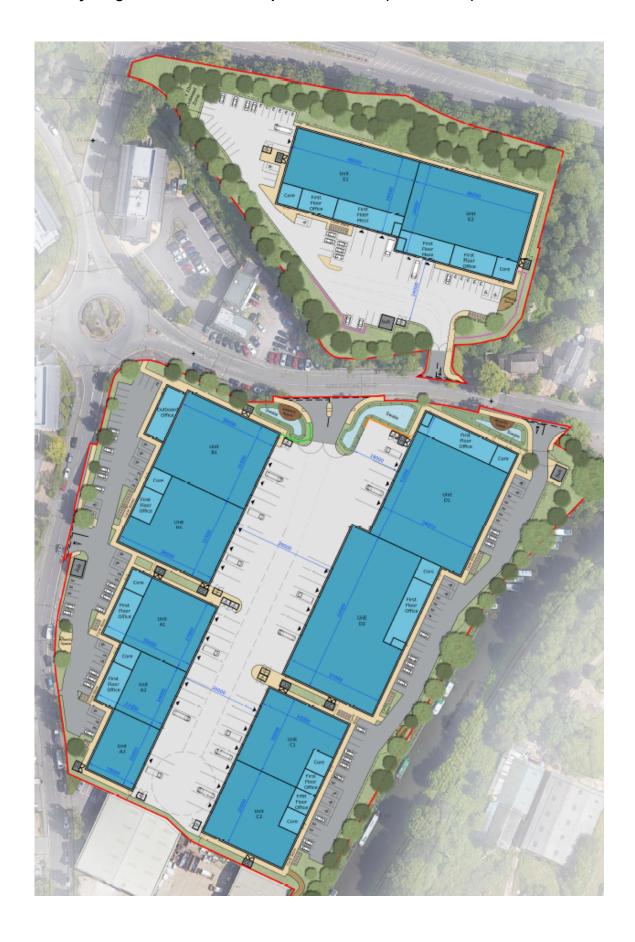

## RU.23/1066- Weybridge Business Park: Site Location Plan

RU.23/1066- Weybridge Business Park: Proposed Site Plan (not to scale)