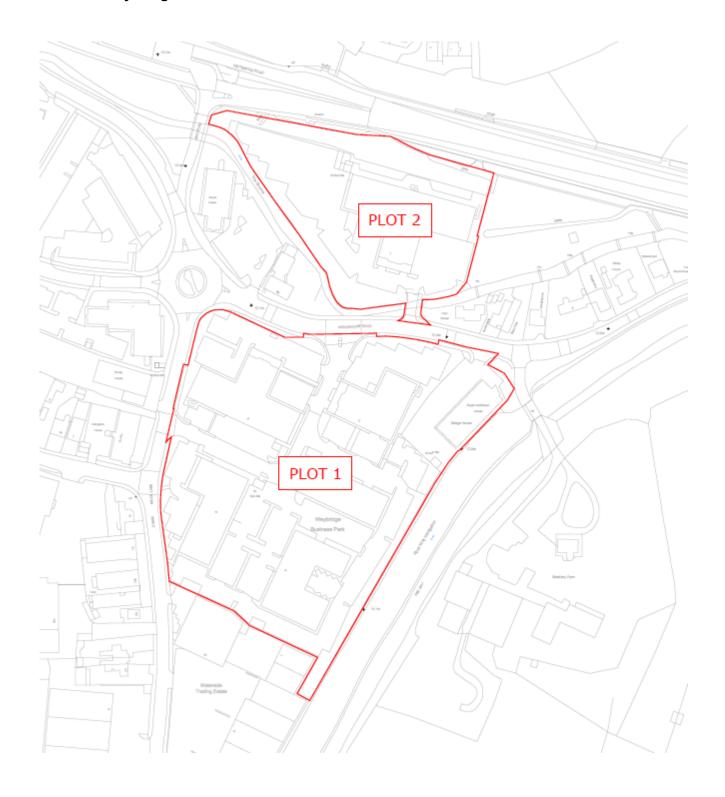

## RU.23/1066- Weybridge Business Park: Site Location Plan

RU.23/1066- Weybridge Business Park: Proposed Site Plan (not to scale)